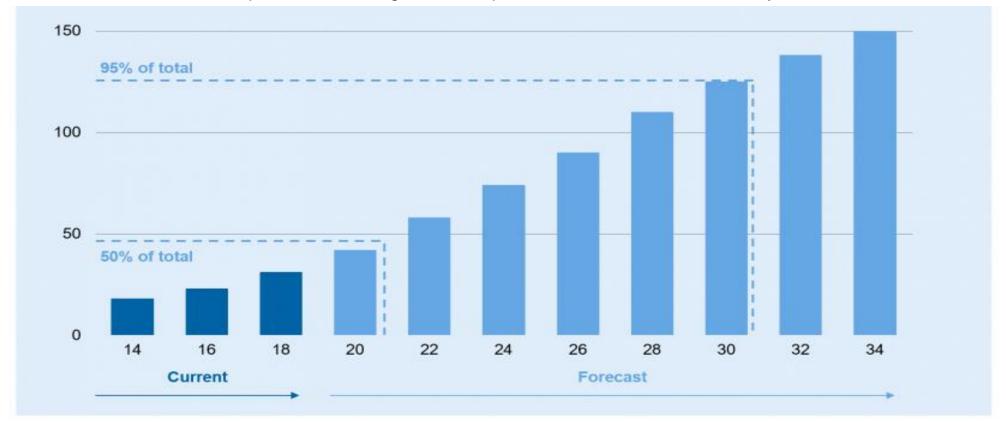

# **Sharing of the Investment Practices**

By: Norlia Binti Md Yusof (CIO, Etiqa Insurance & Takaful)

ESG Investments are expected to grow

ESG investments are expected to further grow and to pass the USD 100 trillion mark by 2030

Source: Deutsche Bank, Global Sustainable Investment Alliance, zeb research Global AUM invested in ESG mandates (in USD tn)

Source: Moody's Investors Service, 27 Feb 2020

Growing social interest in sustainability and value based investments