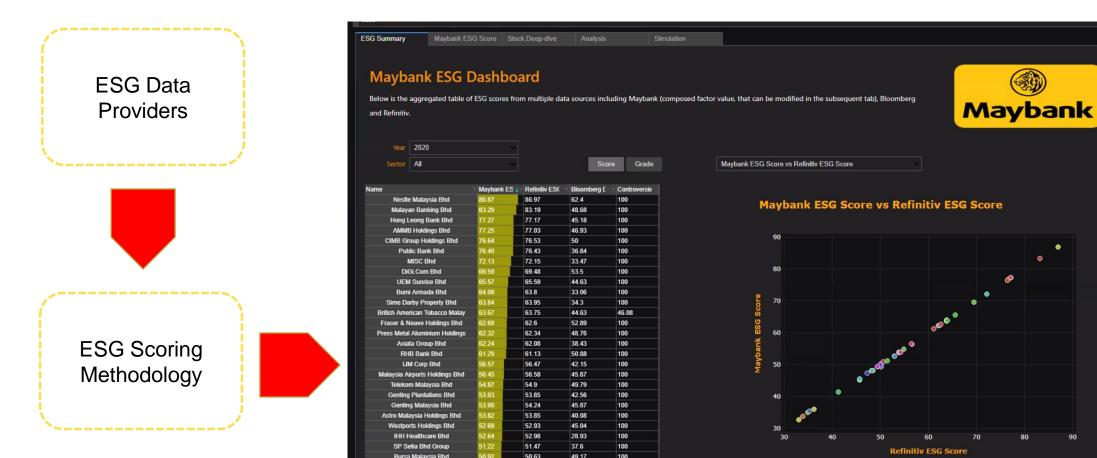

#### **Action steps:**

**Action Step 1:** Accessibility to quality ESG data via ESG Data Providers.

Action Step 2: Identification of an ESG scoring methodology for fundamental research and security selection process.

Action Step 3: Development of an in-house ESG model to combine the ESG data and to use the ESG scoring methodology to

obtain Etiga's ESG Score.

**Action Step 4:** Collaborations with ESG Partners and to be aligned with regulatory policies.

Action Step 1: Accessibility to quality ESG data – ESG Data provider selection process

Action Step 2: Identification of an ESG scoring methodology

- To determine the minimum ESG threshold score required for the companies and sectors
- Setting internal E, S and G weightages for the sectors
- To take various factors and data into consideration like low carbon economy, climate change etc

Action Step 3: Development of an inhouse model which combines the ESG data and the ESG scoring methodology to obtain Etiqa's ESG Score

Saving completed

Action Step 4: Collaborations with ESG partners and to be aligned with regulatory policies