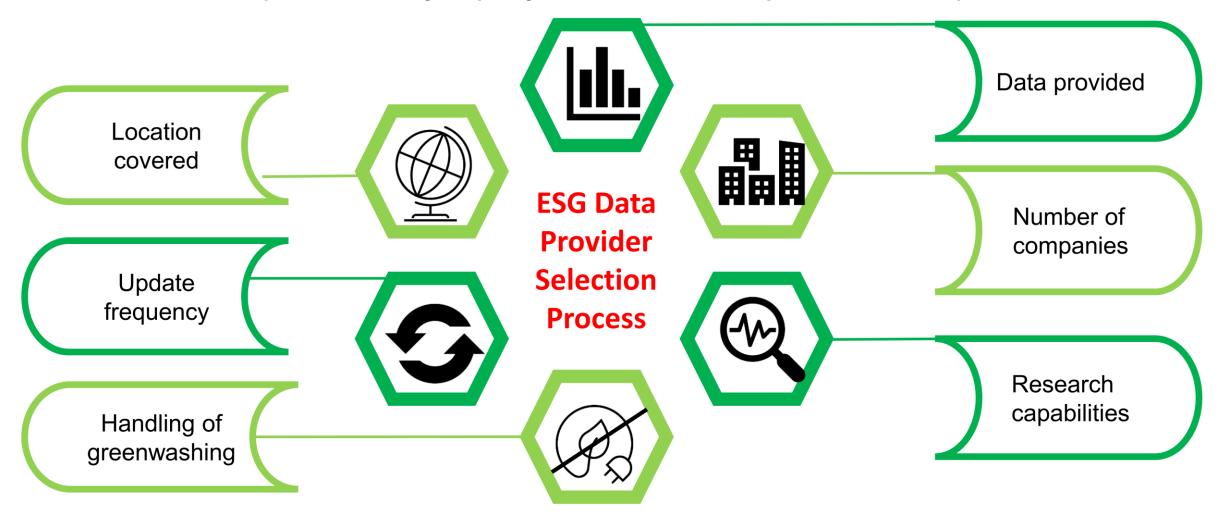

# Environmental, Social & Governance (ESG) Risk

environmental, social or governance event, or condition that, if it occurs, could cause an actual or potential material negative impact to the value of the insurer's assets (and liabilities).

## **Sustainability Risk Types**

impact to climate change and the overall environmental ecosystem

#### **SOCIAL RISK**

actions affect surrounding diversity such as human rights, labour standards, consumer protection, health & safety

#### **GOVERNANCE RISK**

concerns the way a company is run, of the rights and responsibilities of the management of the company, leadership, management structure

#### **OTHER SUSTAINABILITY RISK**

Other practices that bring negative contribution and reducing resiliency of being sustainable.