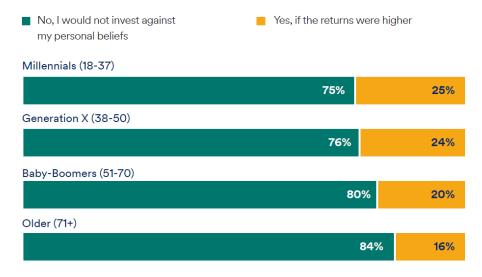

# Choice to invest against personal ESG beliefs, by generation

Millennials are often thought of as having a more sustainable mindset and being the most proactive generation in this space. It can be seen that the millennials have an awareness of ESG and will invest on their beliefs in ESG investments making ESG investments to be potentially more popular amongst the younger investors