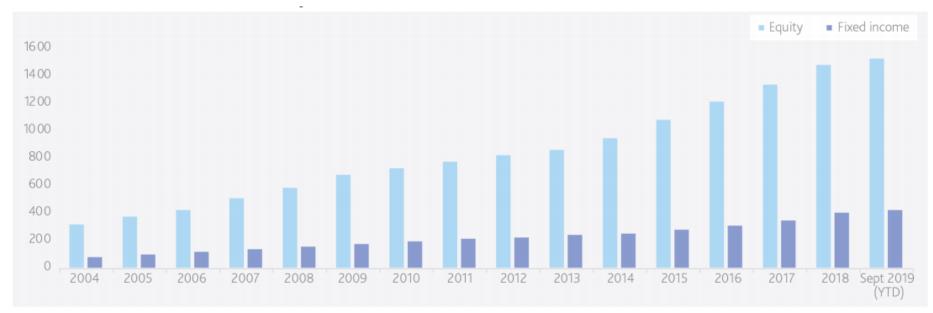

Consumer preferences and regulations drive growth in ESG investments

> Growth in the number of ESG investment funds by asset class

Source: International Monetary Fund: Global Financial Stability Report, October 2019, Moody's Investors Service

Regulators are also facilitating the growth and acceptance of ESG products by encouraging more transparency, disclosure and compliance around these products, just as they did earlier with passive products.