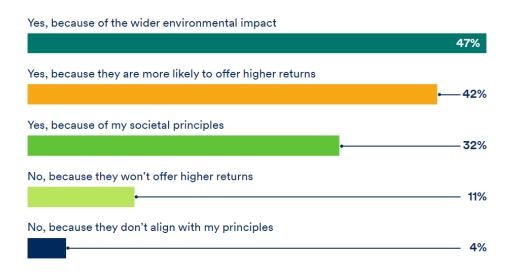

#### Are sustainable investments attractive?

47% of people are interested in sustainable investments as they felt that it has a wider environmental impact. These shows that there's quite a number of people that prioritizes ESG investments because of the impact it has on the environment rather than just merely looking at higher returns